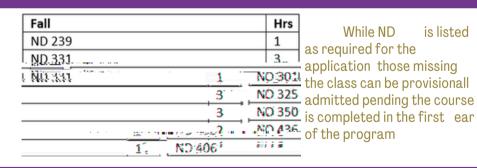

# Who can I contact to discuss changing my major to Nutrition & Dietetics? Julie Conwa jkconwa wcu edu Kimberlee Yont k ont wcu edu Julie Conwa jkconwa wcu edu How will my Nursing Course work count towards Nutrition Dietetics? To see how nursing pre requisites can count towards Nutrition Dietetics see page of this document